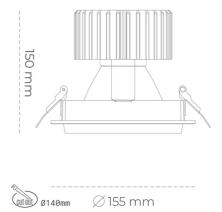

## Downlight LED

LED downlight for drop ceiling installation. Aluminium housing. Glass cover included. Available in white, black and grey. Any RAL palette colour available on enquiry. Reflector beams available: 15°, 30°, 45° and 60°. Maximum power is 37W.

CRI

| Weight                            | 1,03 [kg]        |
|-----------------------------------|------------------|
| Protection rating IP , IK , class | IP 20, IK 3,     |
| Luminaire colour                  | WHITE            |
| Cover                             | Glass            |
| Operating voltage                 | 220-240V 50-60Hz |