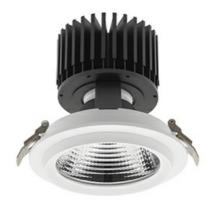

## Downlight LED

LED downlight for drop ceiling installation. Aluminium housing. Glass cover included. Available in white, black and grey. Any RAL palette colour available on enquiry. Reflector beams available: 15°, 30°, 45° and 60°. Maximum power is 37W.