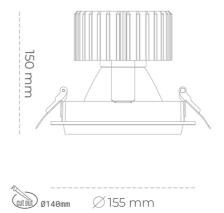

Luminaire Efficiency

CRI

| Weight                            | 1,03 [kg]        |
|-----------------------------------|------------------|
| Protection rating IP , IK , class | IP 20, IK 3,     |
| Luminaire colour                  | WHITE            |
| Cover                             | Glass            |
| Operating voltage                 | 220-240V 50-60Hz |