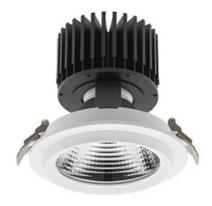

## Downlight LED

LED downlight for drop ceiling installation. Aluminium housing. Glass cover included. Available in white, black and grey. Any RAL palette colour available on enquiry. Reflector beams available: 15°, 30°, 45° and 60°. Maximum power is 37W.