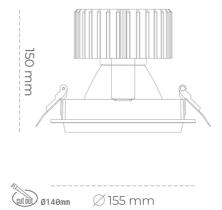

CRI

| Weight                            | 1,03 [kg]        |
|-----------------------------------|------------------|
| Protection rating IP , IK , class | IP 20, IK 3,     |
| Luminaire colour                  | WHITE            |
| Cover                             | Glass            |
| Operating voltage                 | 220-240V 50-60Hz |
|                                   |                  |