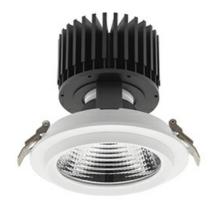

## Downlight LED

LED downlight for drop ceiling installation. Aluminium housing. Glass cover included. Available in white, black and grey. Any RAL palette colour available on enquiry. Reflector beams available: 15°, 30°, 45° and 60°. Maximum power is 37W.

CRI

| Weight                            | 1,03 [kg]        |
|-----------------------------------|------------------|
| Protection rating IP , IK , class | IP 20, IK 3,     |
| Luminaire colour                  | WHITE            |
| Cover                             | Glass            |
| Operating voltage                 | 220-240V 50-60Hz |
|                                   |                  |