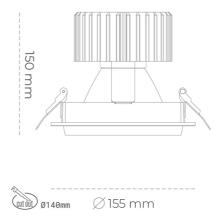

### Downlight LED

LED downlight for drop ceiling installation. Aluminium housing. Glass cover included. Available in white, black and grey. Any RAL patette colour available on enquiry. Reflector beams available: 15°, 30°, 45° and 60°. Maximum power is 37W.