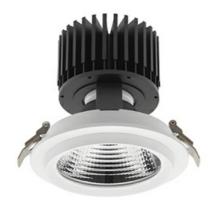

### Downlight LED

LED downlight for drop ceiling installation. Aluminium housing. Glass cover included. Available in white, black and grey. Any RAL patette colour available on enquiry. Reflector beams available: 15°, 30°, 45° and 60°. Maximum power is 37W.