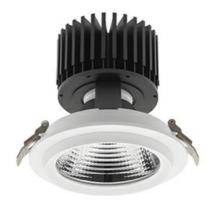

## Downlight LED

LED downlight for drop ceiling installation. Aluminium housing. Glass cover included. Available in white, black and grey. Any RAL palette colour available on enquiry. Reflector beams available: 15°, 30°, 45° and 60°. Maximum power is 37W.

Luminaire Efficiency

CRI

| Weight                            | 1,03 [kg]        |
|-----------------------------------|------------------|
| Protection rating IP , IK , class | IP 20, IK 3,     |
| Luminaire colour                  | WHITE            |
| Cover                             | Glass            |
| Operating voltage                 | 220-240V 50-60Hz |