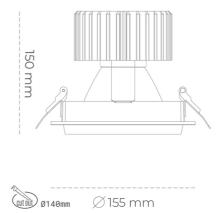

Luminaire Efficiency

CRI

| Weight                            | 1,03 [kg]        |
|-----------------------------------|------------------|
| Protection rating IP , IK , class | IP 20, IK 3,     |
| Luminaire colour                  | WHITE            |
| Cover                             | Glass            |
| Operating voltage                 | 220-240V 50-60Hz |