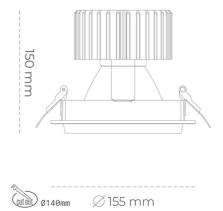

Luminaire Efficiency

CRI

| 1,03 [kg]        |
|------------------|
| IP 20, IK 3,     |
| WHITE            |
| Glass            |
| 220-240V 50-60Hz |
|                  |