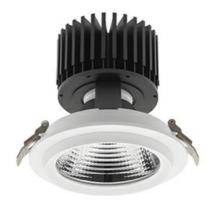

#### Downlight LED

LED downlight for drop ceiling installation. Aluminium housing. Glass cover included. Available in white, black and grey. Any RAL palette colour available on enquiry. Reflector beams available: 15°, 30°, 45° and 60°. Maximum power is 37W.