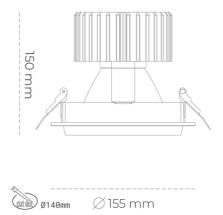

#### Downlight LED

LED downlight for drop ceiling installation. Aluminium housing. Glass cover included. Available in white, black and grey. Any RAL palette colour available on enquiry. Reflector beams available: 15°, 30°, 45° and 60°. Maximum power is 37W.