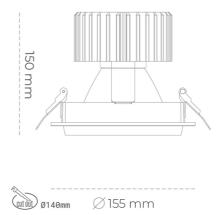

#### DOWNLIGHT

## DOWNLIGHT SHERIFF M 827 10W 45° WHITE | ON/OFF

Article number: N204-K0003-RF827-H8-H45-ZC01\_250-S6-###

COB

80

2700 [K] |

1347 [lm]

1077 [lm]

108 [lm/W]

#### Downlight LED

LED downlight for drop ceiling installation. Aluminium housing. Glass cover included. Available in white, black and grey. Any RAL palette colour available on enquiry. Reflector beams available: 15°, 30°, 45° and 60°. Maximum power is 37W.