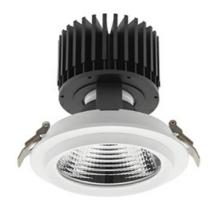

#### DOWNLIGHT

## DOWNLIGHT SHERIFF M 827 10W 45° WHITE | ON/OFF

Article number: N204-K0003-RF827-H8-H45-ZC01\_250-S6-###

COB

80

2700 [K] |

1347 [lm]

1077 [lm]

108 [lm/W]

#### Downlight LED

LED downlight for drop ceiling installation. Aluminium housing. Glass cover included. Available in white, black and grey. Any RAL palette colour available on enquiry. Reflector beams available: 15°, 30°, 45° and 60°. Maximum power is 37W.