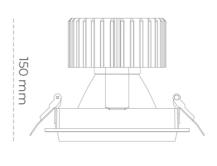

## Downlight LED

LED downlight for drop ceiling installation. Aluminium housing. Glass cover included. Available in white, black and grey. Any RAL palette colour available on enquiry. Reflector beams available: 15°, 30°, 45° and 60°. Maximum power is 37W

## LUMINAIRE

Weight 1,03 [kg]

Protection rating IP , IK , class IP 20, IK 3,

Luminaire colour WHITE

Cover Glass

Operating voltage 220-240V 50-60Hz

Note: All data are typical values. Tolerance of measurements +/-10% System features may change with product improvements due to technical advances.