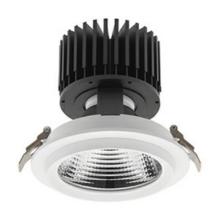

## Downlight LED

LED downlight for drop ceiling installation. Aluminium housing. Glass cover included. Available in white, black and grey. Any RAL palette colour available on enquiry. Reflector beams available: 15°, 30°, 45° and 60°. Maximum power is 37W

## LUMINAIRE

Weight 1,03 [kg]

Protection rating IP , IK , class IP 20, IK 3,

Luminaire colour WHITE

Cover Glass

Operating voltage 220-240V 50-60Hz

Note: All data are typical values. Tolerance of measurements +/-10% System features may change with product improvements due to technical advances.