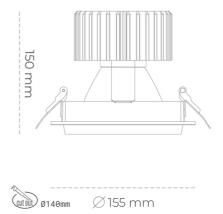

#### Downlight LED

LED downlight for drop ceiling installation. Aluminium housing. Glass cover included. Available in white, black and grey. Any RAL palette colour available on enquiry. Reflector beams available: 15°, 30°, 45° and 60°. Maximum power is 37W.

Luminaire Efficiency

CRI

| Weight                            | 1,03 [kg]        |
|-----------------------------------|------------------|
| Protection rating IP , IK , class | IP 20, IK 3,     |
| Luminaire colour                  | WHITE            |
| Cover                             | Glass            |
| Operating voltage                 | 220-240V 50-60Hz |
|                                   |                  |