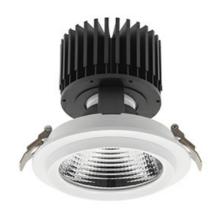

## DOWNLIGHT SHERIFF M 940 35W 60° WHITE PREMIUM WHITE ON/OFF

Article number: N204-K0003-PW940-HA-H60-ZC03\_900-S6-###

3 SDCM

LED downlight for drop ceiling installation. Aluminium housing. Glass cover included. Available in white, black and grey. Any RAL palette colour available on enquiry. Reflector beams available: 15°, 30°, 45° and 60°. Maximum power

**Downlight LED** 

LED COB

Light colour 4000 [K] PREMIUM WHITE

CRI

90 Led chip flux

4545 [lm]
Luminous flux
System power

4545 [lm]

Luminaire Efficiency

35 [W]

104 [Im/W]

Beam angle

60° Controller

ON/OFF MacAdam

**LUMINAIRE** 

Weight 1,03 [kg]
Protection rating IP , IK , class IP 20, IK 3,
Luminaire colour WHITE
Cover Glass

Note: All data are typical values. Tolerance of measurements +/-10% System features may change with product improvements due to technical advances.