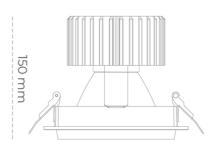

## DOWNLIGHT SHERIFF M 940 35W 60° WHITE PREMIUM WHITE ON/OFF

Article number: N204-K0003-PW940-HA-H60-ZC03\_900-S6-###

3 SDCM

LED downlight for drop ceiling installation. Aluminium housing. Glass cover included. Available in white, black and grey. Any RAL palette colour available on enquiry. Reflector beams available: 15°, 30°, 45° and 60°. Maximum power

35 [W]

104 [Im/W]

Beam angle

60° Controller

ON/OFF MacAdam

**LUMINAIRE** 

Weight 1,03 [kg]
Protection rating IP , IK , class IP 20, IK 3,
Luminaire colour WHITE
Cover Glass

Note: All data are typical values. Tolerance of measurements +/-10% System features may change with product improvements due to technical advances.