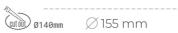

## DOWNLIGHT SHERIFF M 940 35W 60° WHITE PREMIUM WHITE ON/OFF

Article number: N204-K0003-PW940-HA-H60-ZC03\_900-S6-###

3 SDCM

LED downlight for drop ceiling installation. Aluminium housing. Glass cover included. Available in white, black and grey. Any RAL palette colour available on enquiry. Reflector beams available: 15°, 30°, 45° and 60°. Maximum power

35 [W]

104 [Im/W]

Beam angle

60° Controller

ON/OFF MacAdam

**LUMINAIRE** 

Weight 1,03 [kg]
Protection rating IP , IK , class IP 20, IK 3,
Luminaire colour WHITE
Cover Glass

Note: All data are typical values. Tolerance of measurements +/-10% System features may change with product improvements due to technical advances.