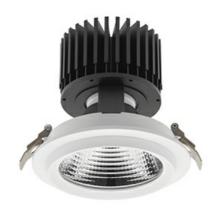

## Downlight LED

LED downlight for drop ceiling installation. Aluminium housing. Glass cover included. Available in white, black and grey. Any RAL palette colour available on enquiry. Reflector beams available: 15°, 30°, 45° and 60°. Maximum power is 37W

## LUMINAIRE

Weight 1,03 [kg]
Protection rating IP , IK , class IP 20, IK 3,
Luminaire colour WHITE
Cover Glass
Operating voltage 220-240V 50-60Hz

Note: All data are typical values. Tolerance of measurements +/-10% System features may change with product improvements due to technical advances.