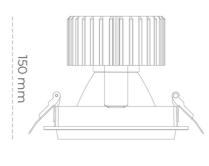

## LUMINAIRE

Weight 1,03 [kg]
Protection rating IP , IK , class IP 20, IK 3,
Luminaire colour WHITE
Cover Glass
Operating voltage 220-240V 50-60Hz

Note: All data are typical values. Tolerance of measurements +/-10% System features may change with product improvements due to technical advances.