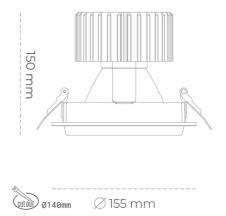

Luminaire Efficiency

CRI

| Weight                            | 1,03 [kg]        |
|-----------------------------------|------------------|
| Protection rating IP , IK , class | IP 20, IK 3,     |
| Luminaire colour                  | WHITE            |
| Cover                             | Glass            |
| Operating voltage                 | 220-240V 50-60Hz |