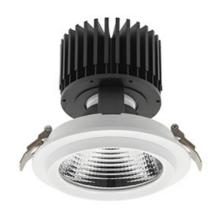

## **Downlight LED**

LED downlight for drop ceiling installation. Aluminium housing. Glass cover included. Available in white, black and grey. Any RAL palette colour available on enquiry. Reflector beams available: 15°, 30°, 45° and 60°. Maximum power is 37W.

## LUMINAIRE

Weight 1,03 [kg]

Protection rating IP , IK , class IP 20, IK 3,

Luminaire colour WHITE

Cover Glass

Operating voltage 220-240V 50-60Hz

Note: All data are typical values. Tolerance of measurements +/-10% System features may change with product improvements due to technical advances.