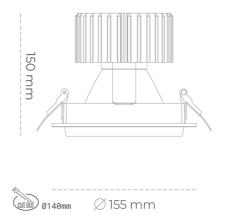

### Downlight LED

LED downlight for drop ceiling installation. Aluminium housing. Glass cover included. Available in white, black and grey. Any RAL palette colour available on enquiry. Reflector beams available: 15°, 30°, 45° and 60°. Maximum power is 37W.

Luminaire Efficiency

CRI

| Weight                            | 1,03 [kg]        |
|-----------------------------------|------------------|
| Protection rating IP , IK , class | IP 20, IK 3,     |
| Luminaire colour                  | WHITE            |
| Cover                             | Glass            |
| Operating voltage                 | 220-240V 50-60Hz |