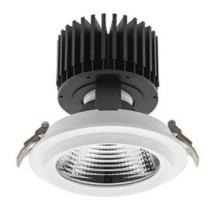

# DOWNLIGHT SHERIFF M 940 23W 45° WHITE PREMIUM WHITE ON/OFF

Article number: N204-K0003-PW940-HA-H45-ZC02\_600-S6-###

COB

90

3157 [lm]

2525 [lm]

110 [lm/W]

ON/OFF

## Downlight LED

LED downlight for drop ceiling installation. Aluminium housing. Glass cover included. Available in white, black and grey. Any RAL palette colour available on enquiry. Reflector beams available: 15°, 30°, 45° and 60°. Maximum power is 37W.