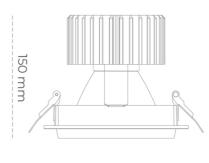

## **LUMINAIRE**

Weight 1,03 [kg]
Protection rating IP , IK , class IP 20, IK 3,
Luminaire colour WHITE
Cover Glass
Operating voltage 220-240V 50-60Hz