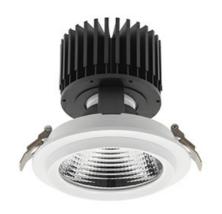

## **Downlight LED**

LED downlight for drop ceiling installation. Aluminium housing. Glass cover included. Available in white, black and grey. Any RAL palette colour available on enquiry. Reflector beams available: 15°, 30°, 45° and 60°. Maximum power is 37W