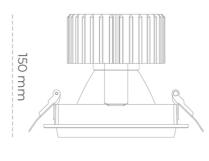

## LUMINAIRE

Weight 1,03 [kg]

Protection rating IP , IK , class IP 20, IK 3,

Luminaire colour WHITE

Cover Glass

Operating voltage 220-240V 50-60Hz

Note: All data are typical values. Tolerance of measurements +/-10% System features may change with product improvements due to technical advances.