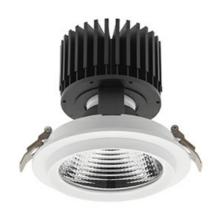

## DOWNLIGHT SHERIFF M 940 21W 30° WHITE PREMIUM WHITE ON/OFF

Article number: N204-K0003-PW940-HA-H30-ZC02\_550-S6-###

LED COB

Light colour 4000 [K] PREMIUM WHITE

CRI

90

 Led chip flux
 2912 [lm]

 Luminous flux
 2329 [lm]

**LUMINAIRE** 

Weight 1,03 [kg]

Protection rating IP , IK , class IP 20, IK 3,

Luminaire colour WHITE

Cover Glass

Operating voltage 220-240V 50-60Hz

## **Downlight LED**

LED downlight for drop ceiling installation. Aluminium housing. Glass cover included. Available in white, black and grey. Any RAL palette colour available on enquiry. Reflector beams available: 15°, 30°, 45° and 60°. Maximum power is 27M.