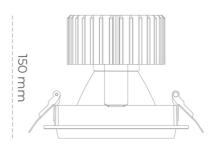

**LUMINAIRE** 

Weight 1,03 [kg]

Protection rating IP , IK , class IP 20, IK 3,

Luminaire colour WHITE

Cover Glass

Operating voltage 220-240V 50-60Hz

## **Downlight LED**

LED downlight for drop ceiling installation. Aluminium housing. Glass cover included. Available in white, black and grey. Any RAL palette colour available on enquiry. Reflector beams available: 15°, 30°, 45° and 60°. Maximum power is 27M.