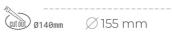

**LUMINAIRE** 

Weight 1,03 [kg]

Protection rating IP , IK , class IP 20, IK 3,

Luminaire colour WHITE

Cover Glass

Operating voltage 220-240V 50-60Hz

## **Downlight LED**

LED downlight for drop ceiling installation. Aluminium housing. Glass cover included. Available in white, black and grey. Any RAL palette colour available on enquiry. Reflector beams available: 15°, 30°, 45° and 60°. Maximum power is 27M.