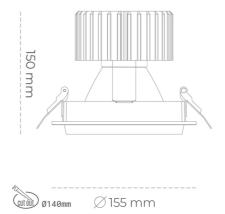

### Downlight LED

LED downlight for drop ceiling installation. Aluminium housing. Glass cover included. Available in white, black and grey. Any RAL palette colour available on enquiry. Reflector beams available: 15°, 30°, 45° and 60°. Maximum power is 37W.

Luminaire Efficiency

CRI

| Weight                            | 1,03 [kg]        |
|-----------------------------------|------------------|
| Protection rating IP , IK , class | IP 20, IK 3,     |
| Luminaire colour                  | WHITE            |
| Cover                             | Glass            |
| Operating voltage                 | 220-240V 50-60Hz |