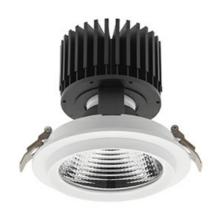

## **Downlight LED**

LED downlight for drop ceiling installation. Aluminium housing. Glass cover included. Available in white, black and grey. Any RAL palette colour available on enquiry. Reflector beams available: 15°, 30°, 45° and 60°. Maximum power is 37W