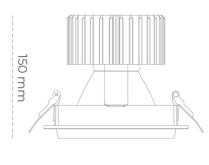

## **Downlight LED**

LED downlight for drop ceiling installation. Aluminium housing. Glass cover included. Available in white, black and grey. Any RAL palette colour available on enquiry. Reflector beams available: 15°, 30°, 45° and 60°. Maximum power is 37W