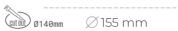

## **Downlight LED**

LED downlight for drop ceiling installation. Aluminium housing. Glass cover included. Available in white, black and grey. Any RAL palette colour available on enquiry. Reflector beams available: 15°, 30°, 45° and 60°. Maximum power is 37W