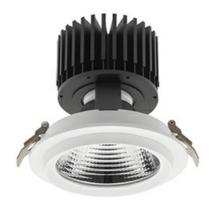

# Downlight LED

LED downlight for drop ceiling installation. Aluminium housing. Glass cover included. Available in white, black and grey. Any RAL palette colour available on enquiry. Reflector beams available: 15°, 30°, 45° and 60°. Maximum power is 37W.