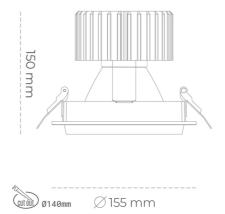

## Downlight LED

LED downlight for drop ceiling installation. Aluminium housing. Glass cover included. Available in white, black and grey. Any RAL palette colour available on enquiry. Reflector beams available: 15°, 30°, 45° and 60°. Maximum power is 37W.

Luminaire Efficiency

CRI

| JMINAIRE                          |                  |
|-----------------------------------|------------------|
| Weight                            | 1,03 [kg]        |
| Protection rating IP , IK , class | IP 20, IK 3,     |
| Luminaire colour                  | WHITE            |
| Cover                             | Glass            |
| Operating voltage                 | 220-240V 50-60Hz |