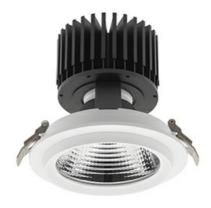

## Downlight LED

LED downlight for drop ceiling installation. Aluminium housing. Glass cover included. Available in white, black and grey. Any RAL palette colour available on enquiry. Reflector beams available: 15°, 30°, 45° and 60°. Maximum power is 37W.

Luminaire Efficiency

CRI

| JMINAIRE                          |                  |
|-----------------------------------|------------------|
| Weight                            | 1,03 [kg]        |
| Protection rating IP , IK , class | IP 20, IK 3,     |
| Luminaire colour                  | WHITE            |
| Cover                             | Glass            |
| Operating voltage                 | 220-240V 50-60Hz |