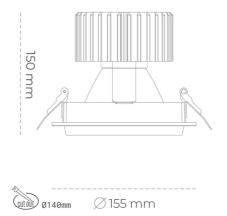

## Downlight LED

LED downlight for drop ceiling installation. Aluminium housing. Glass cover included. Available in white, black and grey. Any RAL palette colour available on enquiry. Reflector beams available: 15°, 30°, 45° and 60°. Maximum power is 37W.