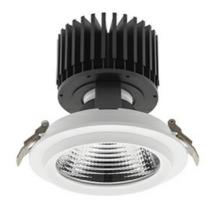

## Downlight LED

LED downlight for drop ceiling installation. Aluminium housing. Glass cover included. Available in white, black and grey. Any RAL palette colour available on enquiry. Reflector beams available: 15°, 30°, 45° and 60°. Maximum power is 37W.