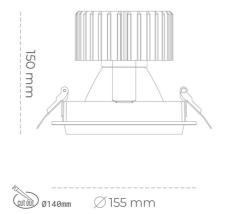

## Downlight LED

LED downlight for drop ceiling installation. Aluminium housing. Glass cover included. Available in white, black and grey. Any RAL palette colour available on enquiry. Reflector beams available: 15°, 30°, 45° and 60°. Maximum power is 37W.

Luminaire Efficiency

CRI

| JMINAIRE                          |                  |
|-----------------------------------|------------------|
| Weight                            | 1,03 [kg]        |
| Protection rating IP , IK , class | IP 20, IK 3,     |
| Luminaire colour                  | WHITE            |
| Cover                             | Glass            |
| Operating voltage                 | 220-240V 50-60Hz |