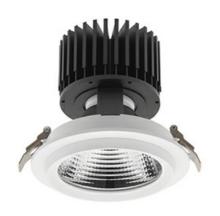

## **Downlight LED**

LED downlight for drop ceiling installation. Aluminium housing. Glass cover included. Available in white, black and grey. Any RAL palette colour available on enquiry. Reflector beams available: 15°, 30°, 45° and 60°. Maximum power is 37W.