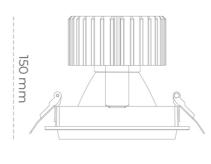

## **LUMINAIRE**

Weight 1,03 [kg]

Protection rating IP , IK , class IP 20, IK 3,

Luminaire colour WHITE

Cover Glass

Operating voltage 220-240V 50-60Hz