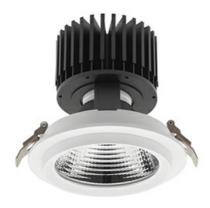

## Downlight LED

LED downlight for drop ceiling installation. Aluminium housing. Glass cover included. Available in white, black and grey. Any RAL palette colour available on enquiry. Reflector beams available: 15°, 30°, 45° and 60°. Maximum power is 37W.

Luminaire Efficiency

CRI

| JMINAIRE                          |                  |
|-----------------------------------|------------------|
| Weight                            | 1,03 [kg]        |
| Protection rating IP , IK , class | IP 20, IK 3,     |
| Luminaire colour                  | WHITE            |
| Cover                             | Glass            |
| Operating voltage                 | 220-240V 50-60Hz |