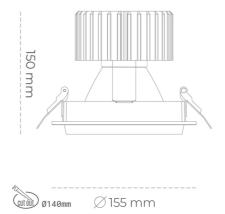

Luminaire Efficiency

CRI

| JMINAIRE                          |                  |
|-----------------------------------|------------------|
| Weight                            | 1,03 [kg]        |
| Protection rating IP , IK , class | IP 20, IK 3,     |
| Luminaire colour                  | WHITE            |
| Cover                             | Glass            |
| Operating voltage                 | 220-240V 50-60Hz |