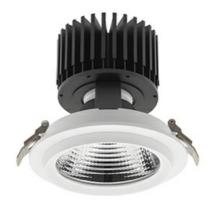

## Downlight LED

LED downlight for drop ceiling installation. Aluminium housing. Glass cover included. Available in white, black and grey. Any RAL palette colour available on enquiry. Reflector beams available: 15°, 30°, 45° and 60°. Maximum power is 37W.

Luminaire Efficiency

CRI

| JMINAIRE                          |                  |
|-----------------------------------|------------------|
| Weight                            | 1,03 [kg]        |
| Protection rating IP , IK , class | IP 20, IK 3,     |
| Luminaire colour                  | WHITE            |
| Cover                             | Glass            |
| Operating voltage                 | 220-240V 50-60Hz |