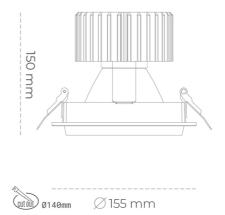

## Downlight LED

LED downlight for drop ceiling installation. Aluminium housing. Glass cover included. Available in white, black and grey. Any RAL palette colour available on enquiry. Reflector beams available: 15°, 30°, 45° and 60°. Maximum power is 37W.

Luminaire Efficiency

CRI

| JMINAIRE                          |                  |
|-----------------------------------|------------------|
| Weight                            | 1,03 [kg]        |
| Protection rating IP , IK , class | IP 20, IK 3,     |
| Luminaire colour                  | WHITE            |
| Cover                             | Glass            |
| Operating voltage                 | 220-240V 50-60Hz |