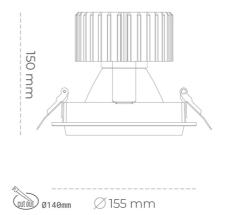

### Downlight LED

LED downlight for drop ceiling installation. Aluminium housing. Glass cover included. Available in white, black and grey. Any RAL palette colour available on enquiry. Reflector beams available: 15°, 30°, 45° and 60°. Maximum power is 37W.

Luminaire Efficiency

CRI

| Weight                            | 1,03 [kg]        |
|-----------------------------------|------------------|
| Protection rating IP , IK , class | IP 20, IK 3,     |
| Luminaire colour                  | WHITE            |
| Cover                             | Glass            |
| Operating voltage                 | 220-240V 50-60Hz |