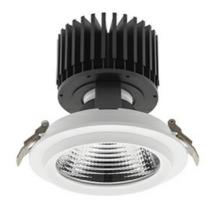

### Downlight LED

LED downlight for drop ceiling installation. Aluminium housing. Glass cover included. Available in white, black and grey. Any RAL palette colour available on enquiry. Reflector beams available: 15°, 30°, 45° and 60°. Maximum power is 37W.

Luminaire Efficiency

CRI

| Weight                            | 1,03 [kg]        |
|-----------------------------------|------------------|
| Protection rating IP , IK , class | IP 20, IK 3,     |
| Luminaire colour                  | WHITE            |
| Cover                             | Glass            |
| Operating voltage                 | 220-240V 50-60Hz |