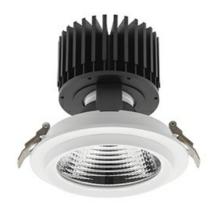

### Downlight LED

LED downlight for drop ceiling installation. Aluminium housing. Glass cover included. Available in white, black and grey. Any RAL palette colour available on enquiry. Reflector beams available: 15°, 30°, 45° and 60°. Maximum power is 37W.

Luminaire Efficiency

CRI

| Weight                            | 1,03 [kg]        |
|-----------------------------------|------------------|
| Protection rating IP , IK , class | IP 20, IK 3,     |
| Luminaire colour                  | WHITE            |
| Cover                             | Glass            |
| Operating voltage                 | 220-240V 50-60Hz |
|                                   |                  |