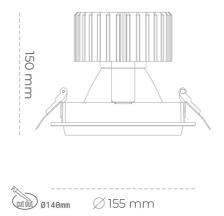

### Downlight LED

LED downlight for drop ceiling installation. Aluminium housing. Glass cover included. Available in white, black and grey. Any RAL palette colour available on enquiry. Reflector beams available: 15°, 30°, 45° and 60°. Maximum power is 37W.

Luminaire Efficiency

CRI

| Weight                            | 1,03 [kg]        |
|-----------------------------------|------------------|
| Protection rating IP , IK , class | IP 20, IK 3,     |
| Luminaire colour                  | WHITE            |
| Cover                             | Glass            |
| Operating voltage                 | 220-240V 50-60Hz |
|                                   |                  |