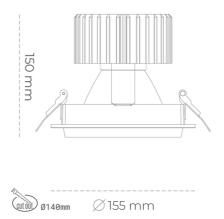

#### Downlight LED

LED downlight for drop ceiling installation. Aluminium housing. Glass cover included. Available in white, black and grey. Any RAL palette colour available on enquiry. Reflector beams available: 15°, 30°, 45° and 60°. Maximum power is 37W.