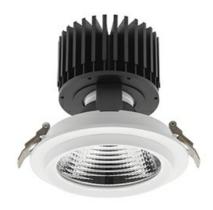

#### Downlight LED

LED downlight for drop ceiling installation. Aluminium housing. Glass cover included. Available in white, black and grey. Any RAL patette colour available on enquiry. Reflector beams available: 15°, 30°, 45° and 60°. Maximum power is 37W.

CRI

| Weight                            | 1,03 [kg]        |
|-----------------------------------|------------------|
| Protection rating IP , IK , class | IP 20, IK 3,     |
| Luminaire colour                  | WHITE            |
| Cover                             | Glass            |
| Operating voltage                 | 220-240V 50-60Hz |
|                                   |                  |