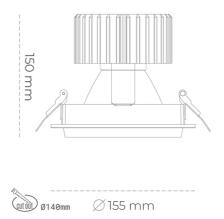

#### Downlight LED

LED downlight for drop ceiling installation. Aluminium housing. Glass cover included. Available in white, black and grey. Any RAL patette colour available on enquiry. Reflector beams available: 15°, 30°, 45° and 60°. Maximum power is 37W.

CRI

| Weight                            | 1,03 [kg]        |
|-----------------------------------|------------------|
| Protection rating IP , IK , class | IP 20, IK 3,     |
| Luminaire colour                  | WHITE            |
| Cover                             | Glass            |
| Operating voltage                 | 220-240V 50-60Hz |
|                                   |                  |