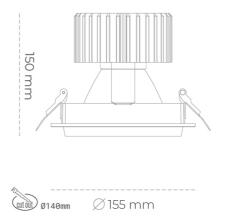

#### Downlight LED

LED downlight for drop ceiling installation. Aluminium housing. Glass cover included. Available in white, black and grey. Any RAL palette colour available on enquiry. Reflector beams available: 15°, 30°, 45° and 60°. Maximum power is 37W.

CRI

| Weight                            | 1,03 [kg]        |
|-----------------------------------|------------------|
| Protection rating IP , IK , class | IP 20, IK 3,     |
| Luminaire colour                  | WHITE            |
| Cover                             | Glass            |
| Operating voltage                 | 220-240V 50-60Hz |
|                                   |                  |