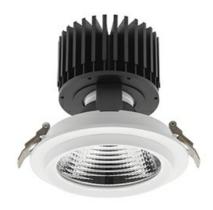

#### Downlight LED

LED downlight for drop ceiling installation. Aluminium housing. Glass cover included. Available in white, black and grey. Any RAL palette colour available on enquiry. Reflector beams available: 15°, 30°, 45° and 60°. Maximum power is 37W.