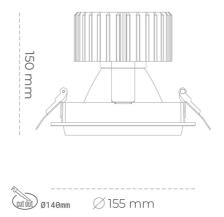

### Downlight LED

LED downlight for drop ceiling installation. Aluminium housing. Glass cover included. Available in white, black and grey. Any RAL palette colour available on enquiry. Reflector beams available: 15°, 30°, 45° and 60°. Maximum power is 37W.

CRI

| Weight                            | 1,03 [kg]        |
|-----------------------------------|------------------|
| Protection rating IP , IK , class | IP 20, IK 3,     |
| Luminaire colour                  | WHITE            |
| Cover                             | Glass            |
| Operating voltage                 | 220-240V 50-60Hz |
|                                   |                  |