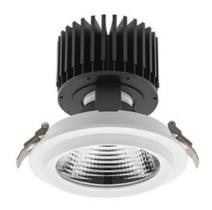

### Downlight LED

LED downlight for drop ceiling installation. Aluminium housing. Glass cover included. Available in white, black and grey. Any RAL palette colour available on enquiry. Reflector beams available: 15°, 30°, 45° and 60°. Maximum power is 37W.