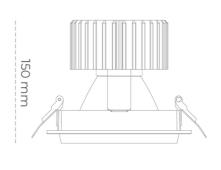

## LUMINAIRE

Weight 1,03 [kg]

Protection rating IP , IK , class IP 20, IK 3,

Luminaire colour WHITE

Cover Glass

Operating voltage 220-240V 50-60Hz

Note: All data are typical values. Tolerance of measurements +/-10% System features may change with product improvements due to technical advances.