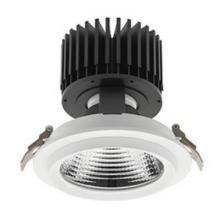

## Downlight LED

LED downlight for drop ceiling installation. Aluminium housing. Glass cover included. Available in white, black and grey. Any RAL palette colour available on enquiry. Reflector beams available: 15°, 30°, 45° and 60°. Maximum power is 37W

## LUMINAIRE

Weight 1,03 [kg]

Protection rating IP , IK , class IP 20, IK 3,

Luminaire colour WHITE

Cover Glass

Operating voltage 220-240V 50-60Hz

Note: All data are typical values. Tolerance of measurements +/-10% System features may change with product improvements due to technical advances.