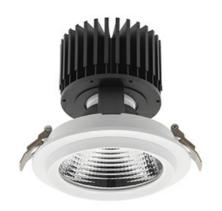

## Downlight LED

LED downlight for drop ceiling installation. Aluminium housing. Glass cover included. Available in white, black and grey. Any RAL palette colour available on enquiry. Reflector beams available: 15°, 30°, 45° and 60°. Maximum power is 37W

## LUMINAIRE

Weight 1,03 [kg]

Protection rating IP , IK , class IP 20, IK 3,

Luminaire colour WHITE

Cover Glass

Operating voltage 220-240V 50-60Hz

Note: All data are typical values. Tolerance of measurements +/-10% System features may change with product improvements due to technical advances.