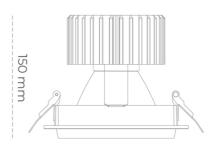

## LUMINAIRE

Weight 1,03 [kg]

Protection rating IP , IK , class IP 20, IK 3,

Luminaire colour WHITE

Cover Glass

Operating voltage 220-240V 50-60Hz

Note: All data are typical values. Tolerance of measurements +/-10% System features may change with product improvements due to technical advances.