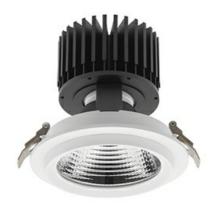

## **Downlight LED**

LED downlight for drop ceiling installation. Aluminium housing. Glass cover included. Available in white, black and grey. Any RAL palette colour available on enquiry. Reflector beams available: 15°, 30°, 45° and 60°. Maximum power is 27M.