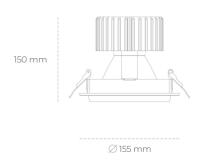

## **Downlight LED**

LED downlight for drop ceiling installation. Aluminium housing. Glass cover included. Available in white, black and grey. Any RAL palette colour available on enquiry. Reflector beams available: 15°, 30°, 45° and 60°. Maximum power is 27M.