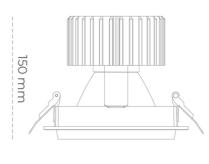

## **LUMINAIRE**

Weight 1,03 [kg]
Protection rating IP , IK , class IP 20, IK 3,
Luminaire colour WHITE
Cover Glass
Operating voltage 220-240V 50-60Hz

## **Downlight LED**

LED downlight for drop ceiling installation. Aluminium housing. Glass cover included. Available in white, black and grey. Any RAL palette colour available on enquiry. Reflector beams available: 15°, 30°, 45° and 60°. Maximum power is 37W.