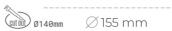

## **LUMINAIRE**

Weight 1,03 [kg]
Protection rating IP , IK , class IP 20, IK 3,
Luminaire colour WHITE
Cover Glass
Operating voltage 220-240V 50-60Hz

## **Downlight LED**

LED downlight for drop ceiling installation. Aluminium housing. Glass cover included. Available in white, black and grey. Any RAL palette colour available on enquiry. Reflector beams available: 15°, 30°, 45° and 60°. Maximum power is 37W.