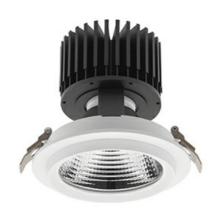

## **Downlight LED**

LED downlight for drop ceiling installation. Aluminium housing. Glass cover included. Available in white, black and grey. Any RAL palette colour available on enquiry. Reflector beams available: 15°, 30°, 45° and 60°. Maximum power is 37W.