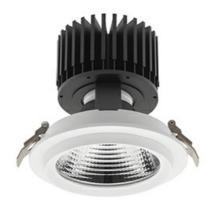

#### Downlight LED

LED downlight for drop ceiling installation. Aluminium housing. Glass cover included. Available in white, black and grey. Any RAL palette colour available on enquiry. Reflector beams available: 15°, 30°, 45° and 60°. Maximum power is 37W.