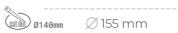

## LUMINAIRE

Weight 1,03 [kg]

Protection rating IP , IK , class IP 20, IK 3,

Luminaire colour WHITE

Cover Glass

Operating voltage 220-240V 50-60Hz

Note: All data are typical values. Tolerance of measurements +/-10% System features may change with product improvements due to technical advances.