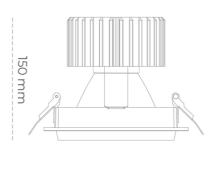

## LUMINAIRE

Weight 1,03 [kg]

Protection rating IP , IK , class IP 20, IK 3,

Luminaire colour WHITE

Cover Glass

Operating voltage 220-240V 50-60Hz

Note: All data are typical values. Tolerance of measurements +/-10% System features may change with product improvements due to technical advances.