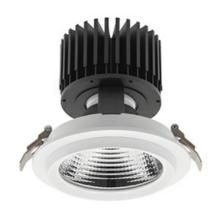

## **Downlight LED**

LED downlight for drop ceiling installation. Aluminium housing. Glass cover included. Available in white, black and grey. Any RAL palette colour available on enquiry. Reflector beams available: 15°, 30°, 45° and 60°. Maximum power is 37W

## LUMINAIRE

Weight 1,03 [kg]

Protection rating IP , IK , class IP 20, IK 3,

Luminaire colour WHITE

Cover Glass

Operating voltage 220-240V 50-60Hz

Note: All data are typical values. Tolerance of measurements +/-10% System features may change with product improvements due to technical advances.