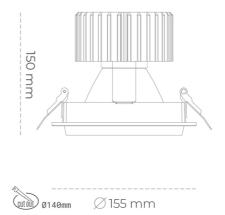

# Downlight LED

LED downlight for drop ceiling installation. Aluminium housing. Glass cover included. Available in white, black and grey. Any RAL palette colour available on enquiry. Reflector beams available: 15°, 30°, 45° and 60°. Maximum power is 37W.

Luminaire Efficiency

CRI

| Weight                            | 1,03 [kg]        |
|-----------------------------------|------------------|
| Protection rating IP , IK , class | IP 20, IK 3,     |
| Luminaire colour                  | WHITE            |
| Cover                             | Glass            |
| Operating voltage                 | 220-240V 50-60Hz |