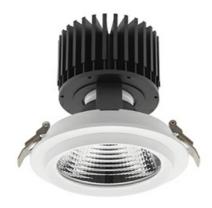

# Downlight LED

LED downlight for drop ceiling installation. Aluminium housing. Glass cover included. Available in white, black and grey. Any RAL palette colour available on enquiry. Reflector beams available: 15°, 30°, 45° and 60°. Maximum power is 37W.