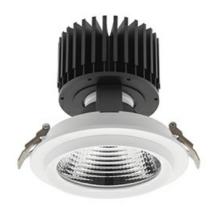

## **Downlight LED**

LED downlight for drop ceiling installation. Aluminium housing. Glass cover included. Available in white, black and grey. Any RAL palette colour available on enquiry. Reflector beams available: 15°, 30°, 45° and 60°. Maximum power is 27M.