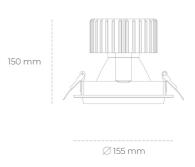

## **LUMINAIRE**

Weight 1,03 [kg]
Protection rating IP , IK , class IP 20, IK 3,
Luminaire colour WHITE
Cover Glass
Operating voltage 220-240V 50-60Hz

## **Downlight LED**

LED downlight for drop ceiling installation. Aluminium housing. Glass cover included. Available in white, black and grey. Any RAL palette colour available on enquiry. Reflector beams available: 15°, 30°, 45° and 60°. Maximum power is 27M.