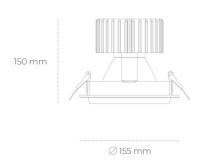

## **LUMINAIRE**

 Weight
 1,03 [kg]

 Protection rating IP , IK , class
 IP 20, IK 3,

 Luminaire colour
 WHITE

 Cover
 Glass

 Operating voltage
 220-240V 50-60Hz

Note: All data are typical values. Tolerance of measurements +/-10% System features may change with product improvements due to technical advances.