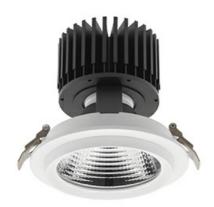

## **Downlight LED**

LED downlight for drop ceiling installation. Aluminium housing. Glass cover included. Available in white, black and grey. Any RAL palette colour available on enquiry. Reflector beams available: 15°, 30°, 45° and 60°. Maximum power is 37W

## **LUMINAIRE**

 Weight
 1,03 [kg]

 Protection rating IP , IK , class
 IP 20, IK 3,

 Luminaire colour
 WHITE

 Cover
 Glass

 Operating voltage
 220-240V 50-60Hz

Note: All data are typical values. Tolerance of measurements +/-10% System features may change with product improvements due to technical advances.