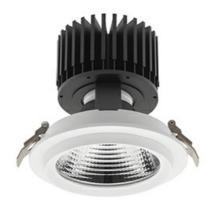

## Downlight LED

LED downlight for drop ceiling installation. Aluminium housing. Glass cover included. Available in white, black and grey. Any RAL palette colour available on enquiry. Reflector beams available: 15°, 30°, 45° and 60°. Maximum power is 37W.