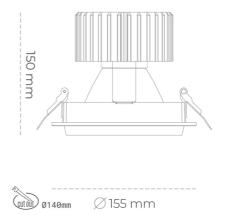

## Downlight LED

LED downlight for drop ceiling installation. Aluminium housing. Glass cover included. Available in white, black and grey. Any RAL palette colour available on enquiry. Reflector beams available: 15°, 30°, 45° and 60°. Maximum power is 37W.

Luminaire Efficiency

CRI

| Weight                            | 1,03 [kg]        |
|-----------------------------------|------------------|
| Protection rating IP , IK , class | IP 20, IK 3,     |
| Luminaire colour                  | WHITE            |
| Cover                             | Glass            |
| Operating voltage                 | 220-240V 50-60Hz |