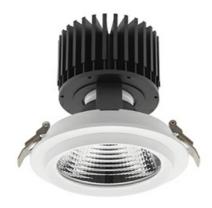

#### DOWNLIGHT

## DOWNLIGHT SHERIFF M 935 14W 15° WHITE PREMIUM WHITE ON/OFF

Article number: N204-K0003-HE935-HA-H15-ZC01\_350-S6-###

COB

90

2131 [lm]

1704 [lm]

122 [lm/W]

ON/OFF

#### Downlight LED

LED downlight for drop ceiling installation. Aluminium housing. Glass cover included. Available in white, black and grey. Any RAL palette colour available on enquiry. Reflector beams available: 15°, 30°, 45° and 60°. Maximum power is 37W.