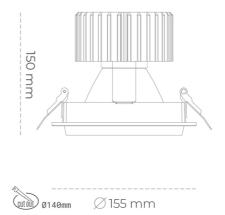

#### Downlight LED

LED downlight for drop ceiling installation. Aluminium housing. Glass cover included. Available in white, black and grey. Any RAL palette colour available on enquiry. Reflector beams available: 15°, 30°, 45° and 60°. Maximum power is 37W.

Luminaire Efficiency

CRI

| Weight                            | 1,03 [kg]        |
|-----------------------------------|------------------|
| Protection rating IP , IK , class | IP 20, IK 3,     |
| Luminaire colour                  | WHITE            |
| Cover                             | Glass            |
| Operating voltage                 | 220-240V 50-60Hz |