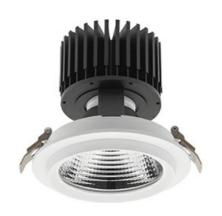

## **Downlight LED**

LED downlight for drop ceiling installation. Aluminium housing. Glass cover included. Available in white, black and grey. Any RAL palette colour available on enquiry. Reflector beams available: 15°, 30°, 45° and 60°. Maximum power is 37W