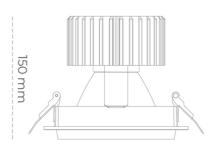

System power 11 [W]

Luminaire Efficiency 112 [Im/W]

Beam angle 15°

Controller ON/OFF

**LUMINAIRE** 

Weight 1,03 [kg]

Protection rating IP , IK , class IP 20, IK 3,

Luminaire colour WHITE

## **Downlight LED**

LED downlight for drop ceiling installation. Aluminium housing. Glass cover included. Available in white, black and grey. Any RAL palette colour available on enquiry. Reflector beams available: 15°, 30°, 45° and 60°. Maximum power is 37W