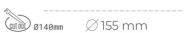

System power 11 [W]

Luminaire Efficiency 112 [Im/W]

Beam angle 15°

Controller ON/OFF

**LUMINAIRE** 

Weight 1,03 [kg]

Protection rating IP , IK , class IP 20, IK 3,

Luminaire colour WHITE

## **Downlight LED**

LED downlight for drop ceiling installation. Aluminium housing. Glass cover included. Available in white, black and grey. Any RAL palette colour available on enquiry. Reflector beams available: 15°, 30°, 45° and 60°. Maximum power is 37W