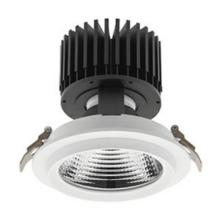

## **Downlight LED**

LED downlight for drop ceiling installation. Aluminium housing. Glass cover included. Available in white, black and grey. Any RAL palette colour available on enquiry. Reflector beams available: 15°, 30°, 45° and 60°. Maximum power is 37W