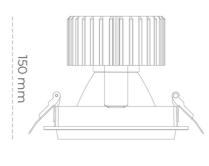

LUMINAIRE

Weight 1,03 [kg]
Protection rating IP , IK , class IP 20, IK 3,
Luminaire colour WHITE
Cover Glass
Operating voltage 220-240V 50-60Hz