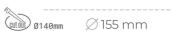

## LUMINAIRE

Weight 1,03 [kg]

Protection rating IP , IK , class IP 20, IK 3,

Luminaire colour WHITE

Cover Glass

Operating voltage 220-240V 50-60Hz

## **Downlight LED**

LED downlight for drop ceiling installation. Aluminium housing. Glass cover included. Available in white, black and grey. Any RAL palette colour available on enquiry. Reflector beams available: 15°, 30°, 45° and 60°. Maximum power is 27M.