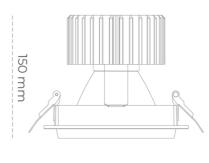

## LUMINAIRE

Weight 1,03 [kg]

Protection rating IP , IK , class IP 20, IK 3,

Luminaire colour WHITE

Cover Glass

Operating voltage 220-240V 50-60Hz

## **Downlight LED**

LED downlight for drop ceiling installation. Aluminium housing. Glass cover included. Available in white, black and grey. Any RAL palette colour available on enquiry. Reflector beams available: 15°, 30°, 45° and 60°. Maximum power is 27M.