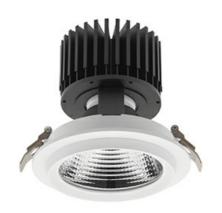

## **Downlight LED**

LED downlight for drop ceiling installation. Aluminium housing. Glass cover included. Available in white, black and grey. Any RAL palette colour available on enquiry. Reflector beams available: 15°, 30°, 45° and 60°. Maximum power is 27M.