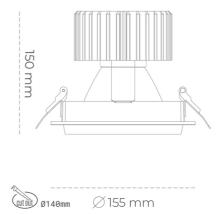

Luminaire Efficiency

CRI

| Weight                            | 1,03 [kg]        |
|-----------------------------------|------------------|
| Protection rating IP , IK , class | IP 20, IK 3,     |
| Luminaire colour                  | WHITE            |
| Cover                             | Glass            |
| Operating voltage                 | 220-240V 50-60Hz |