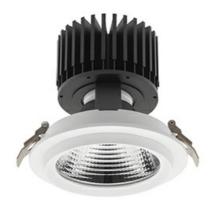

#### Downlight LED

LED downlight for drop ceiling installation. Aluminium housing. Glass cover included. Available in white, black and grey. Any RAL palette colour available on enquiry. Reflector beams available: 15°, 30°, 45° and 60°. Maximum power is 37W.

Luminaire Efficiency

CRI

| Weight                            | 1,03 [kg]        |
|-----------------------------------|------------------|
| Protection rating IP , IK , class | IP 20, IK 3,     |
| Luminaire colour                  | WHITE            |
| Cover                             | Glass            |
| Operating voltage                 | 220-240V 50-60Hz |